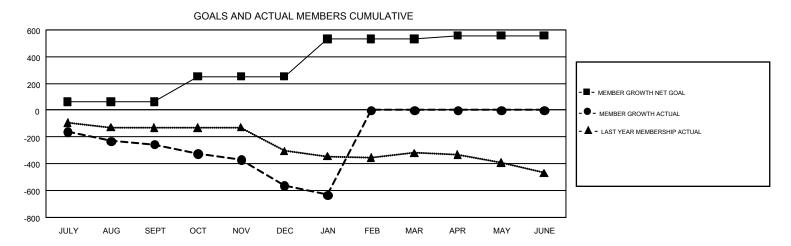

## GMT Constitutional Area 1, Group G

GMT: WILLIAM PHILLIPI

REPORT DOES NOT INCLUDE CLUBS IN UNDISTRICTED AREAS.

| Clubs                 |               |           |               | Members               |                           |                         |                                                    |  |
|-----------------------|---------------|-----------|---------------|-----------------------|---------------------------|-------------------------|----------------------------------------------------|--|
| RESULTS FOR 2017-2018 |               |           |               | RESULTS FOR 2017-2018 |                           |                         |                                                    |  |
| QUARTER               | NEW CLUB GOAL | NEW CLUBS | DROPPED CLUBS | QUARTER               | MEMBER GROWTH NET<br>GOAL | MEMBER GROWTH<br>ACTUAL | DROPPED<br>MEMBERS ACTUAL<br>(including transfers) |  |
| JULY/AUG/SEPT         | 3             | 1         | 8             | JULY/AUG/SEPT         | 62                        | 420                     | 610                                                |  |
| OCT/NOV/DEC           | 6             | 1         | 6             | OCT/NOV/DEC           | 190                       | 352                     | 627                                                |  |
| JAN/FEB/MAR           | 11            | 0         | 2             | JAN/FEB/MAR           | 281                       | 165                     | 214                                                |  |
| APR/MAY/JUNE          | 6             | 0         | 0             | APR/MAY/JUNE          | 26                        | 0                       | 0                                                  |  |