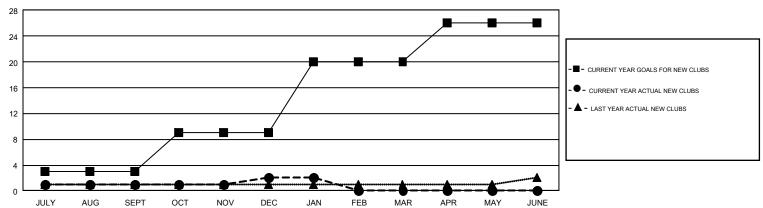

## GMT Constitutional Area 1, Group G

GMT: WILLIAM PHILLIPI

REPORT DOES NOT INCLUDE CLUBS IN UNDISTRICTED AREAS.

| Clubs                 |               |           |               | Members               |                           |                         |                                                    |  |
|-----------------------|---------------|-----------|---------------|-----------------------|---------------------------|-------------------------|----------------------------------------------------|--|
| RESULTS FOR 2017-2018 |               |           |               | RESULTS FOR 2017-2018 |                           |                         |                                                    |  |
| QUARTER               | NEW CLUB GOAL | NEW CLUBS | DROPPED CLUBS | QUARTER               | MEMBER GROWTH NET<br>GOAL | MEMBER GROWTH<br>ACTUAL | DROPPED<br>MEMBERS ACTUAL<br>(including transfers) |  |
| JULY/AUG/SEPT         | 3             | 1         | 8             | JULY/AUG/SEPT         | 62                        | 420                     | 610                                                |  |
| OCT/NOV/DEC           | 6             | 1         | 6             | OCT/NOV/DEC           | 190                       | 352                     | 627                                                |  |
| JAN/FEB/MAR           | 11            | 0         | 2             | JAN/FEB/MAR           | 281                       | 165                     | 214                                                |  |
| APR/MAY/JUNE          | 6             | 0         | 0             | APR/MAY/JUNE          | 26                        | 0                       | 0                                                  |  |